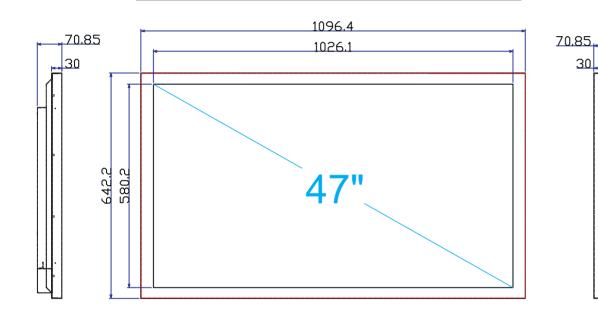

|       | 1096.4 |
|-------|--------|
|       |        |
| 642.2 |        |
| 64    |        |
|       |        |

30

VESA: 400X400mm

## Measurement: mm

| solé Resource International                                                                                                              |                                     |                         |  |  |
|------------------------------------------------------------------------------------------------------------------------------------------|-------------------------------------|-------------------------|--|--|
| PRODUCT NO. : SEDA470E61AW                                                                                                               | 47" Wall-mounted DID                | DRAWING NO:             |  |  |
| PART NO.:<br>MATERIAL:                                                                                                                   | MOULD NO.:<br>FINISH:               | DESIGN BY:<br>CHECK BY: |  |  |
| TOLERANCE:   LINEAR: ANG: ALL±0.5   0 TO 6 ±0.1; 120 TO 400 ±0.5;   6 TO 30 ±0.2; 400 TO 1000 ±0.6;   30 TO 120 ±0.3; 1000 TO 3000 ±0.8; | SCALE:<br>1:1<br>ALL DIMENSIONS ARE | APPROVED BY:            |  |  |